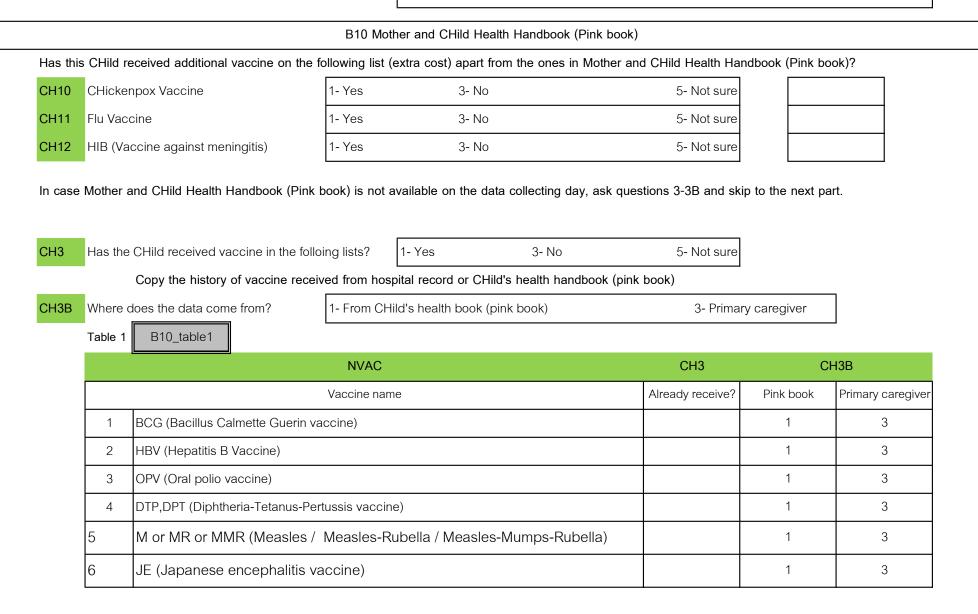

For parents of the CHild aged 5 years and up



| 🗸 = NA |
|--------|

B10 - 31

|      | CHildbirth record                                            |                 | 🗸 = NA                    |
|------|--------------------------------------------------------------|-----------------|---------------------------|
| CH13 | Birth place                                                  | no <sup>.</sup> | t found data in pink book |
| CH14 | By whom  1- Doctor  3- Nurse  5- Others (specify)  CH14_des  | no <sup>.</sup> | t found data in pink book |
| CH15 | Gestational age …CH15_w WeekCH15_d Day                       | no <sup>.</sup> | t found data in pink book |
| CH16 | How did you give birth? (Caesarean section or natural birth) | no <sup>.</sup> | t found data in pink book |
| CH17 | Complications at birth I - No 3- Yes (specify)CH